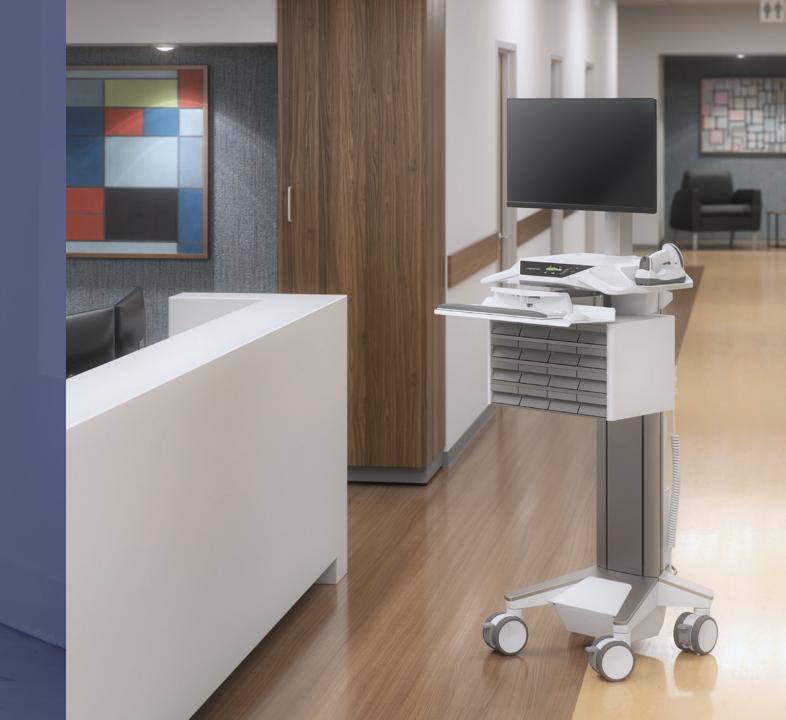

#### Full-featured

Expansive height-adjustment range Fully-enclosed technology and cabling Built-in hot swap battery capability Multiple accessories fit your workflows

CareFit Pro

Versatile access and storage

Customizable drawer configurations for seamless care

CareFit Slim Laptop

CareFit Slim LCD 2.0

# Your documentation companion