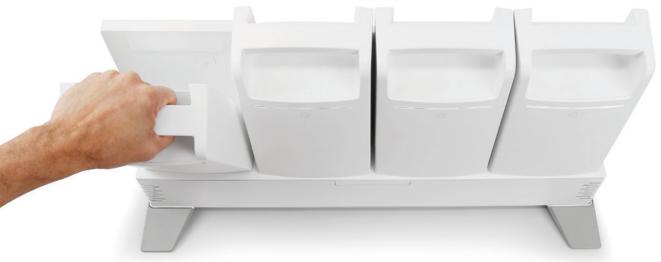

# A charging workflow you can count on

LiFeKinnex 4-Bay Charger (Desktop)

Secure, web-based software

Seamless management

Helps increase cart uptime

Real-time insight into usage patterns, drawer access, battery charge/life and more