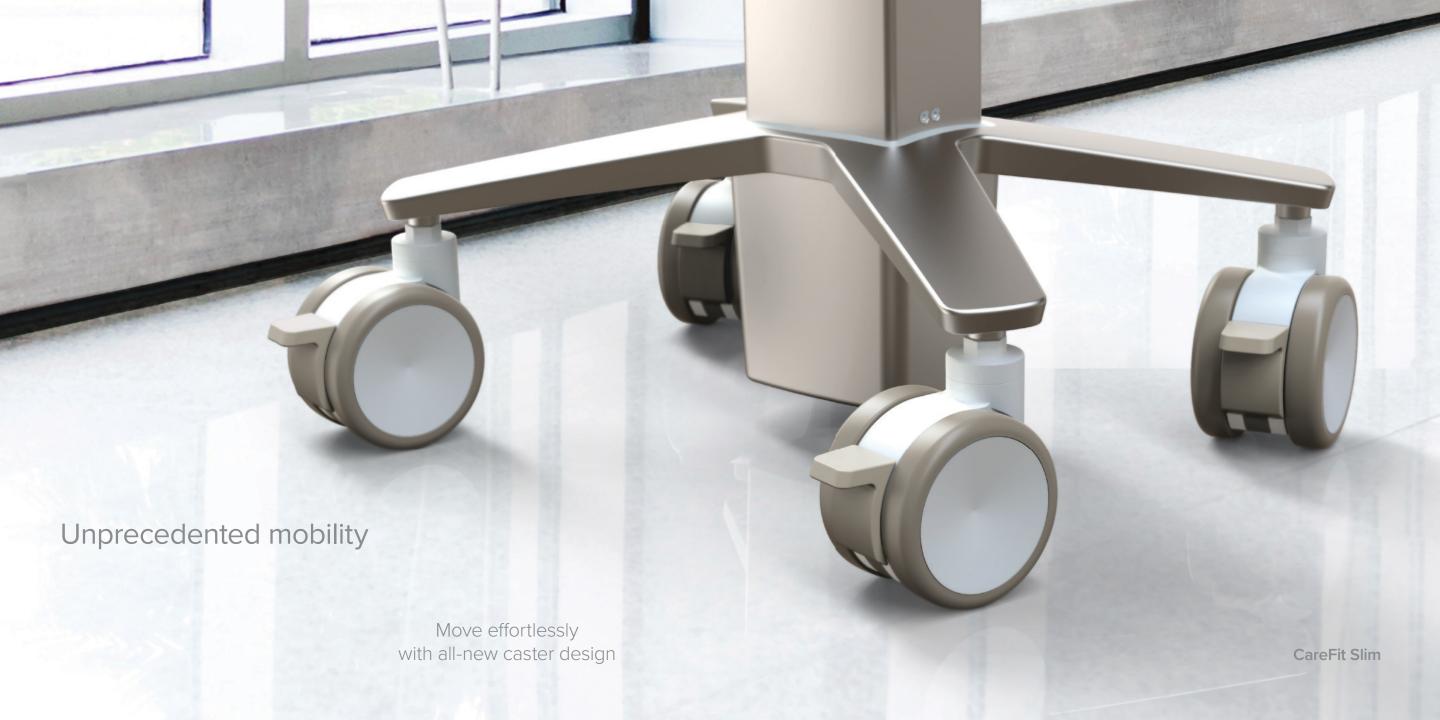

# A charging workflow you can count on

LiFeKinnex 4-Bay Charger (Desktop)

Secure, web-based software

Seamless management

Helps increase cart uptime

Real-time insight into usage patterns, drawer access, battery charge/life and more