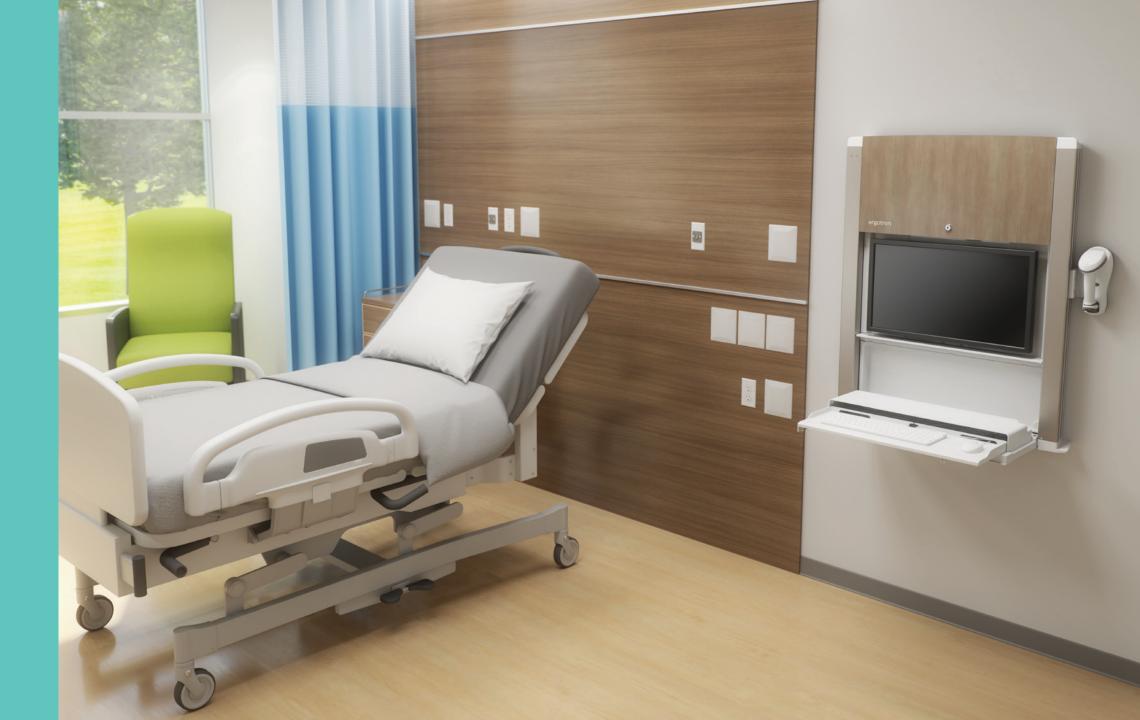

# **Cloud-based**fleet management

**eKinnex Cloud-Based Software** 

CareFit Low Profile Wall Enclosure

Woodgrain options to match your space:

Walnut Heights

Fonthill Pear

Phantom Ecru

Phantom Cocoa