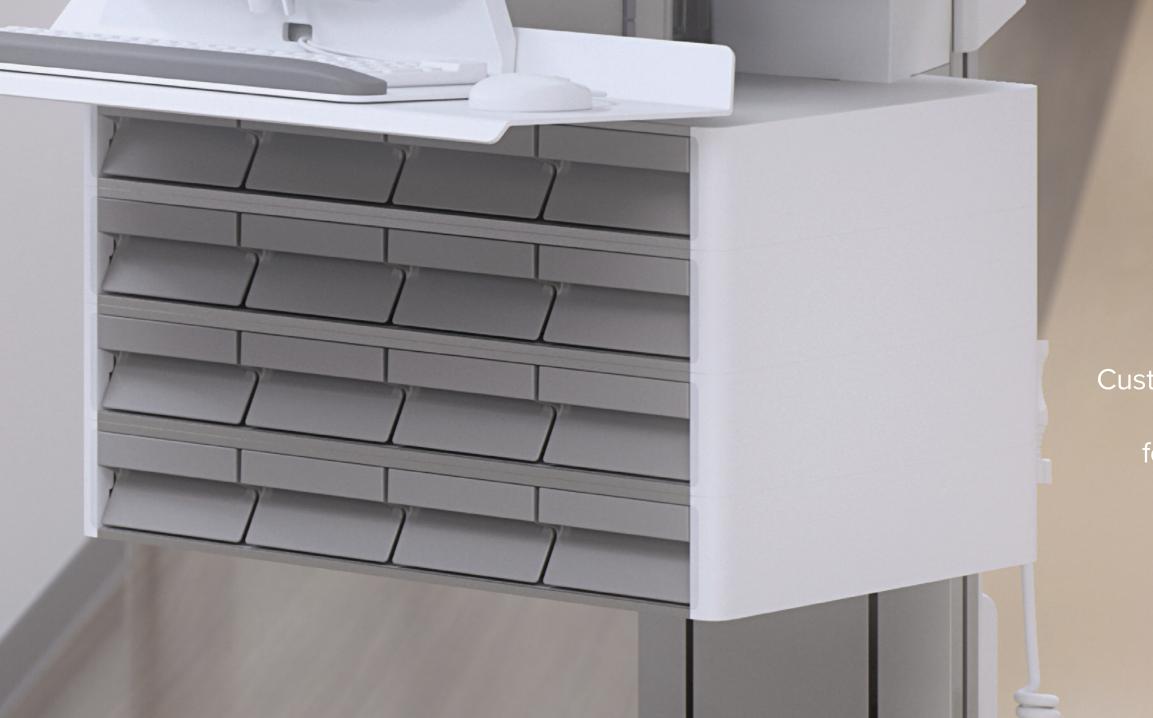

#### Full-featured

Expansive height-adjustment range Fully-enclosed technology and cabling Built-in hot swap battery capability Multiple accessories fit your workflows

CareFit Pro

Versatile access and storage

Customizable drawer configurations for seamless care

CareFit Slim Laptop

CareFit Slim LCD 2.0