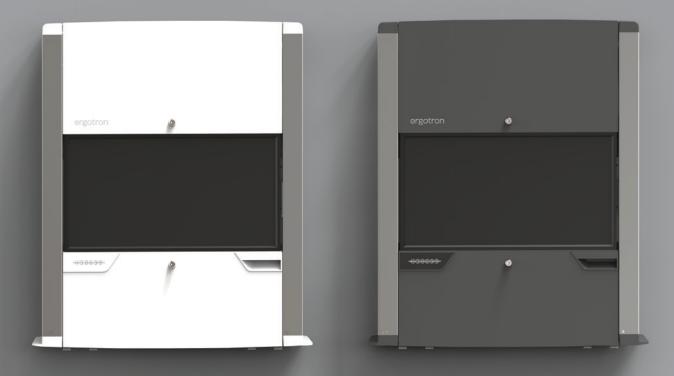

# **Cloud-based**fleet management

**eKinnex Cloud-Based Software** 

CareFit Low Profile Wall Enclosure

Woodgrain options to match your space:

Walnut Heights

Fonthill Pear

Phantom Ecru

Phantom Cocoa