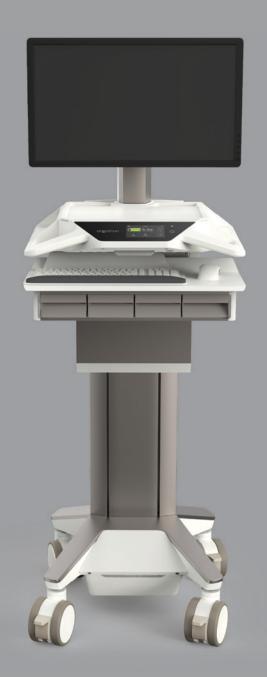

#### Full-featured

Expansive height-adjustment range Fully-enclosed technology and cabling Built-in hot swap battery capability Multiple accessories fit your workflows

CareFit Pro

Versatile access and storage

Customizable drawer configurations for seamless care

CareFit Slim Laptop

CareFit Slim LCD 2.0