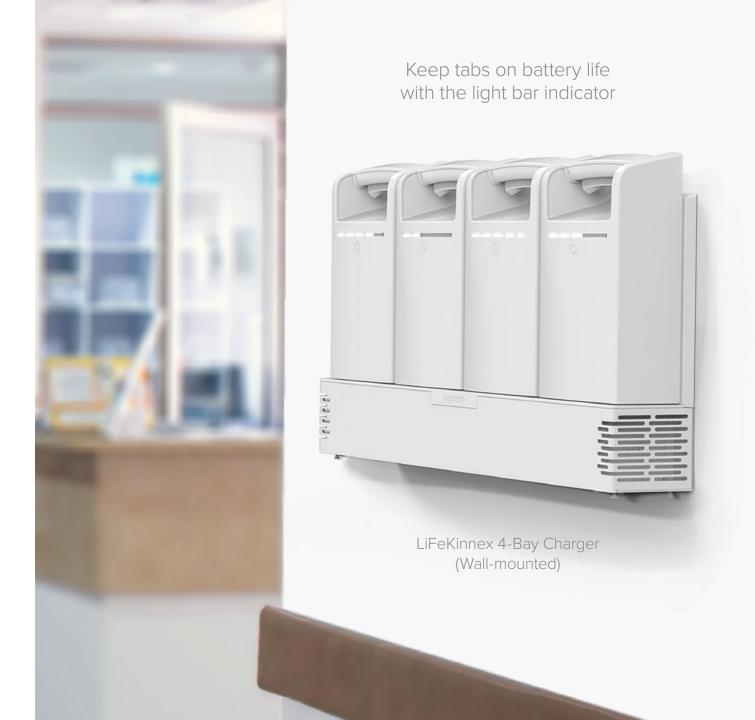

# A charging workflow you can count on

LiFeKinnex 4-Bay Charger (Desktop)

Secure, web-based software

Seamless management

Helps increase cart uptime

Real-time insight into usage patterns, drawer access, battery charge/life and more

Software operates separately from patient records

Fast implementation