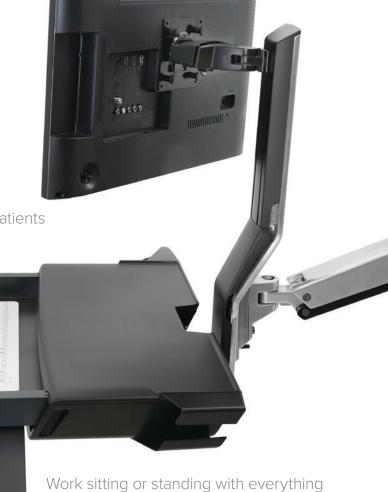

# Support meaningful patient interactions

Monitor moves up to 180° to easily share information with patients or colleagues

Work sitting or standing with everything caregivers need at their fingertips