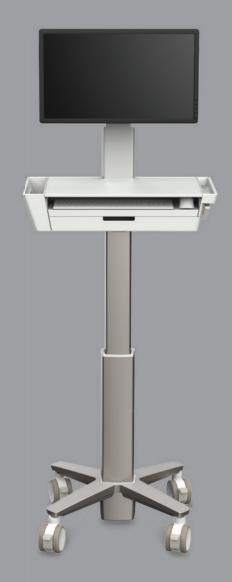

# Support meaningful patient interactions

Monitor moves up to 180° to easily share information with patients or colleagues

Work sitting or standing with everything caregivers need at their fingertips