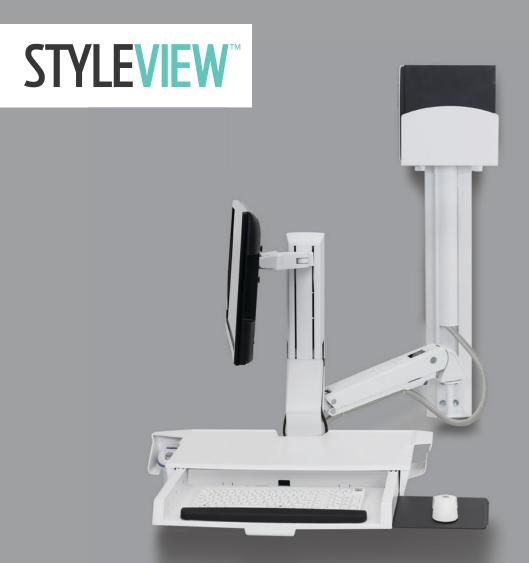

#### Phlebotomy

Height-adjustable, mobile design keeps supplies at the ready

Tailored solutions

SV Combo Arm with Worksurface & Pan

# Support meaningful patient interactions

Monitor moves up to 180° to easily share information with patients or colleagues

Work sitting or standing with everything caregivers need at their fingertips