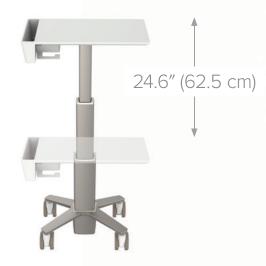

#### Ultra-lean

Small footprint
Lightweight
Expansive height-adjustment range
Customizable options for power, scanner,
printer, wipes and more