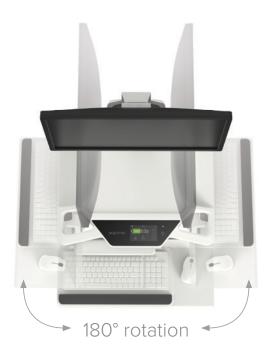

# Support meaningful patient interactions

Monitor moves up to 180° to easily share information with patients or colleagues

Work sitting or standing with everything caregivers need at their fingertips