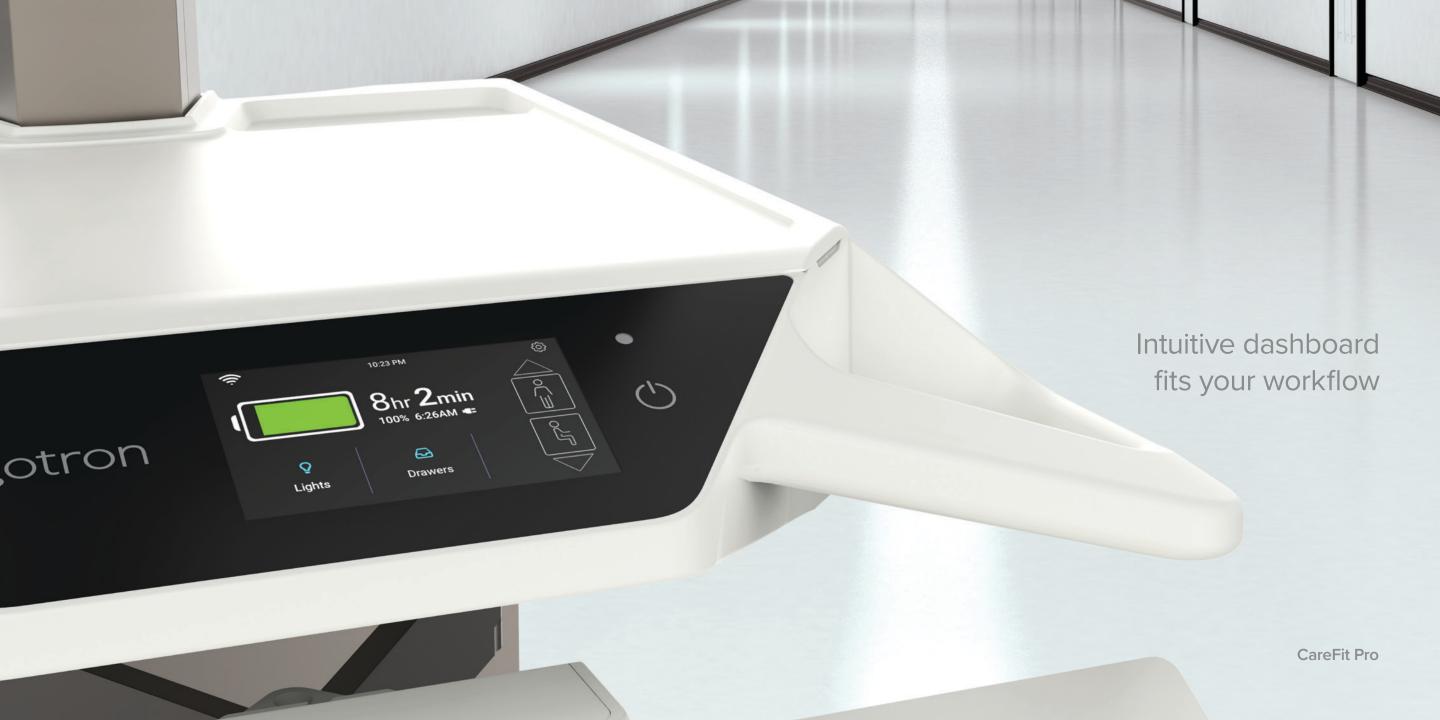

# A charging workflow you can count on

LiFeKinnex 4-Bay Charger (Desktop)

Secure, web-based software

Seamless management

Helps increase cart uptime

Real-time insight into usage patterns, drawer access, battery charge/life and more

Software operates separately from patient records

Fast implementation