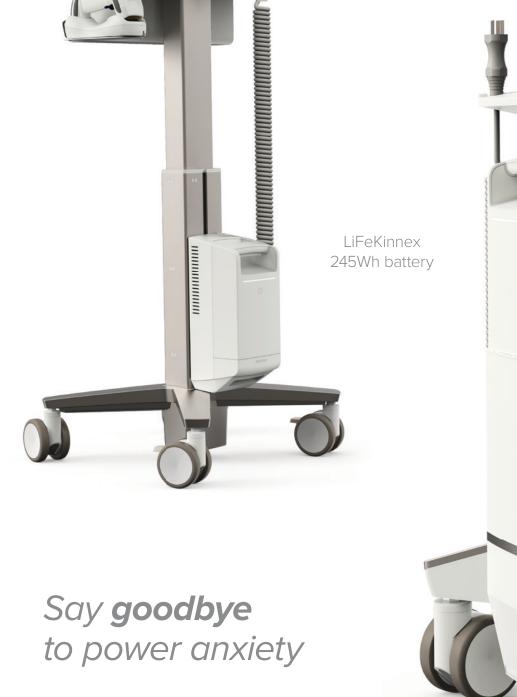

ur designs fit more people, workflows and environments.



Modern designs,
uninhibited mobility and
personalized features
enable caregiver
well-being, memorable
patient experiences and
life-changing care.







# Innovative design for every shift



#### Full-featured

Expansive height-adjustment range Fully-enclosed technology and cabling Built-in hot swap battery capability Multiple accessories fit your workflows



CareFit Pro





Versatile access and storage

Customizable drawer configurations for seamless care





CareFit Slim Laptop



CareFit Slim LCD 2.0

# Your documentation companion



#### Ultra-lean

Small footprint
Lightweight
Expansive height-adjustment range
Customizable options for power, scanner,
printer, wipes and more







## LiFeKinnex



LiFeKinnex Power System



# A charging workflow you can count on



LiFeKinnex 4-Bay Charger (Desktop)





Secure, web-based software

Seamless management

Helps increase cart uptime

Real-time insight into usage patterns, drawer access, battery charge/life and more

Software operates separately from patient records

Fast implementation

# **Cloud-based**fleet management



**eKinnex Cloud-Based Software** 





CareFit Low Profile Wall Enclosure



Woodgrain options to match your space:



Walnut Heights



Fonthill Pear



Phantom Ecru



Phantom Cocoa



Wild Cherry



Manitoba Maple





WorkFit Elevate™





#### **Tailored** workflow solutions

Combining several of our products into specialized, expert solutions delivers what you need in each application for patient-centered care

#### Registration

Though