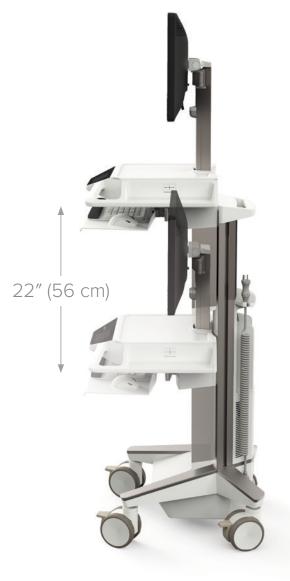

#### Full-featured

Expansive height-adjustment range Fully-enclosed technology and cabling Built-in hot swap battery capability Multiple accessories fit your workflows

CareFit Pro

Versatile access and storage

#### Ultra-lean

Small footprint
Lightweight
Expansive height-adjustment range
Customizable options for power, scanner,
printer, wipes and more