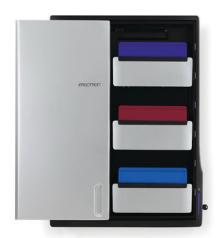

#### Full-featured

Expansive height-adjustment range Fully-enclosed technology and cabling Built-in hot swap battery capability Multiple accessories fit your workflows

CareFit Pro

Versatile access and storage

Customizable drawer configurations for seamless care

CareFit Slim Laptop

CareFit Slim LCD 2.0