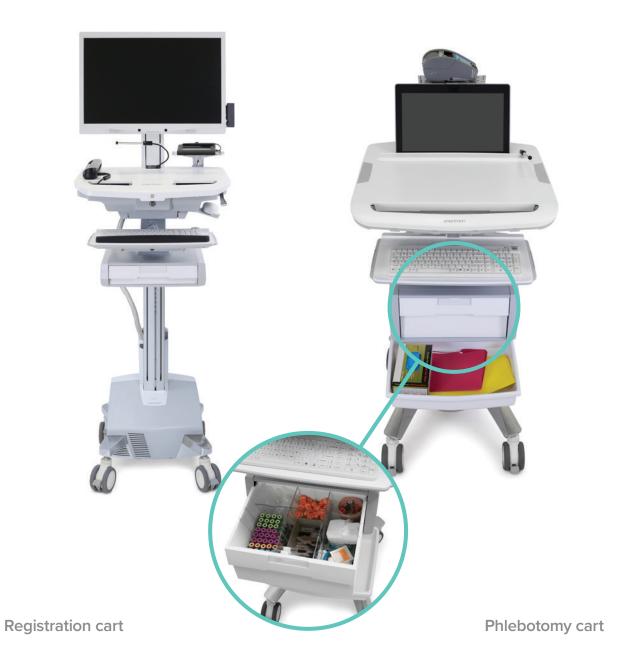

#### Registration

Thoughtful features make registration efficient and comfortable

#### Phlebotomy

Height-adjustable, mobile design keeps supplies at the ready

Tailored solutions

SV Combo Arm with Worksurface & Pan