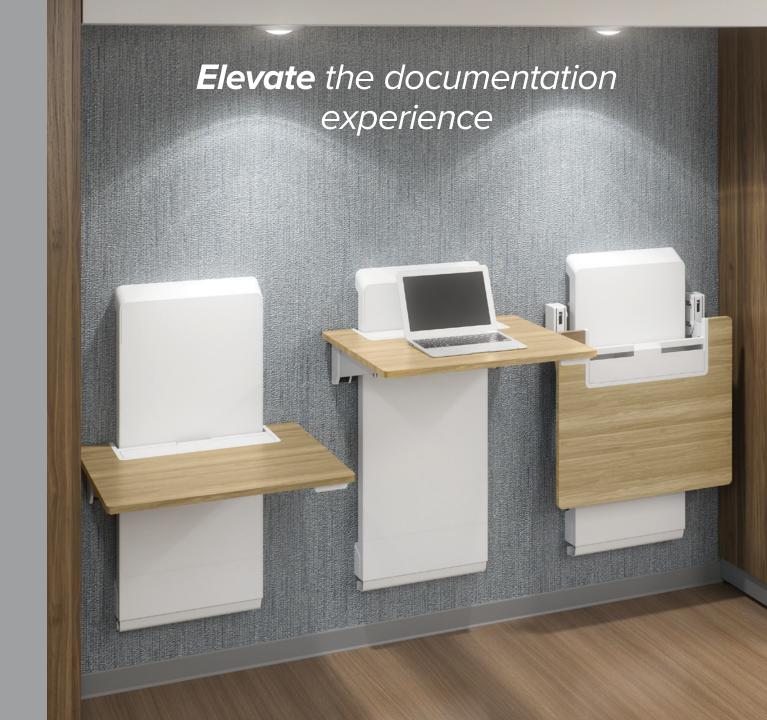

#### **Tailored** workflow solutions

Combining several of our products into specialized, expert solutions delivers what you need in each application for patient-centered care

#### Registration

Thoughtful features make registration efficient and comfortable

#### Phlebotomy

Height-adjustable, mobile design keeps supplies at the ready

Tailored solutions

SV Combo Arm with Worksurface & Pan